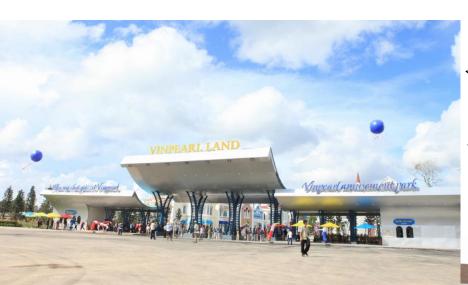

# 4 Days Phu Quoc Island Full Board Package

Happy Holidays

All Activities in Vin Pearl Land will reopen on \_\_ 16 Nov 2014

\*\* New Destination

\*\* New 5\* Hotel

\*\* New Theme Park

- \*\* Suitable for all ages\*\*
- \* Beautiful Beach
- \* Vin Pearl Amusement Park
- \* Pearl Farm
- \* Fishing
- \* Snorkeling Live Corals
- \* Pepper Farm

#### **Price Includes:**

- \* Return air tickets to Phu Quoc from Singapore by VN "E"
- \*Return Airport Hotel transfer
- \*3 Nights accommodation at Vin Pearl Hotel with 3 meals per day.
- \*Free visa up to 30 days of stay will be issued for foreign tourists visiting Phu Quoc Island.
- \*Entry tickets to Vin Pearl Land.