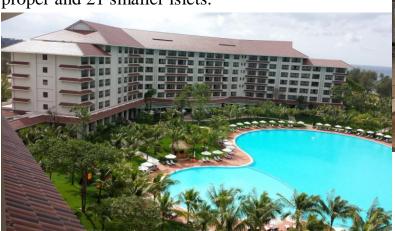

# 4 Days Phu Quoc Island Full Board Package

Happy Holidays

All Activities in Vin Pearl Land will reopen on \_\_ 16 Nov 2014

\*\* New Destination

\*\* New 5\* Hotel

\*\* New Theme Park

- \*\* Suitable for all ages\*\*
- \* Beautiful Beach
- \* Vin Pearl Amusement Park
- \* Pearl Farm
- \* Fishing
- \* Snorkeling Live Corals
- \* Pepper Farm

#### **Price Includes:**

- \* Return air tickets to Phu Quoc from Singapore by VN "E"
- \*Return Airport Hotel transfer
- \*3 Nights accommodation at Vin Pearl Hotel with 3 meals per day.
- \*Free visa up to 30 days of stay will be issued for foreign tourists visiting Phu Quoc Island.
- \*Entry tickets to Vin Pearl Land.